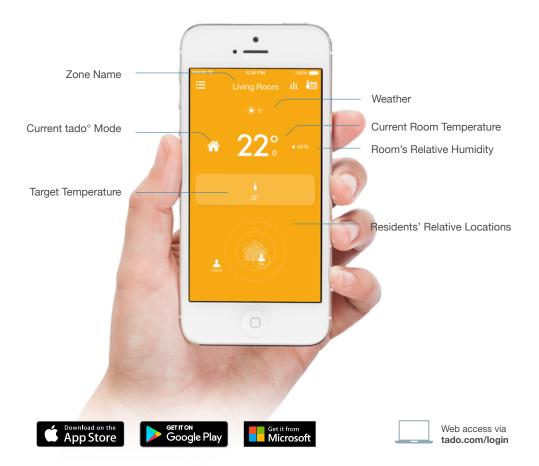

## GET THE APP

The mobile app tells your tado<sup>°</sup> devices where you are, displays the temperature at home and lets you change any settings from wherever you are.

### LOCATION-BASED CONTROL

tado° uses the location of residents' mobile devices to turn down the heating when everybody is away and turn it on when somebody is on the way home, automatically.

## REPORT

Instant access to your temperature and heating activity report for each room.