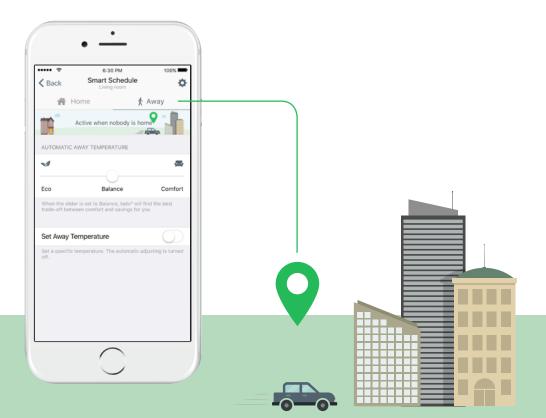

### LOCATION-BASED CONTROL

tado° uses the location of residents' mobile devices to turn down the heating when everybody is away and turn it on when somebody is on the way home, automatically.

# SAVE ENERGY WHEN YOU ARE AWAY

The Away Mode automatically becomes active when nobody is at home. You can set the Away-Temperature in the app or enjoy the comfort of the automatic Away-Temperature that tado<sup>°</sup> computes depending on your location.