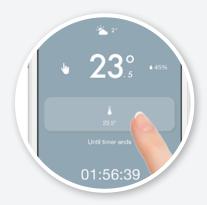

#### In the App

Tap the target temperature to change it.

Choose how long it should stay active.