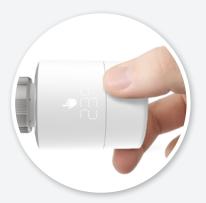

#### **On the Device**

Changing the temperature sets tado° to Manual Control (the hand icon is shown).

To return to the Smart Schedule simply turn the control knob until the hand icon changes to the home icon.