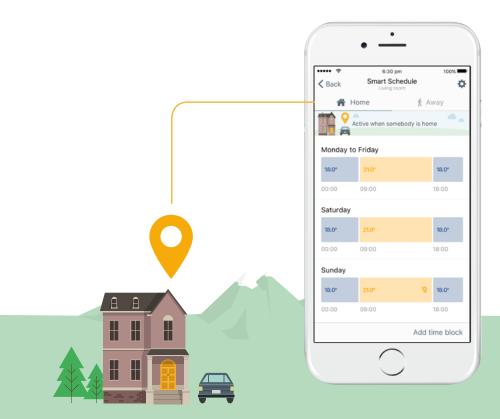

### LOCATION-BASED CONTROL

tado° uses the location of residents' mobile devices to turn down the heating when everybody is away and turn it on when somebody is on the way home, automatically.

# ALWAYS THE RIGHT TEMPERATURES WHEN HOME

Choose which settings should be active when somebody is home. Since the schedule is smart these settings only become active if at least one person is at home.

# SAVE ENERGY WHEN YOU ARE AWAY

The Away Mode automatically becomes active when nobody is at home. You can set the Away-Temperature in the app or enjoy the comfort of the automatic Away-Temperature that tado<sup>°</sup> computes depending on your location.