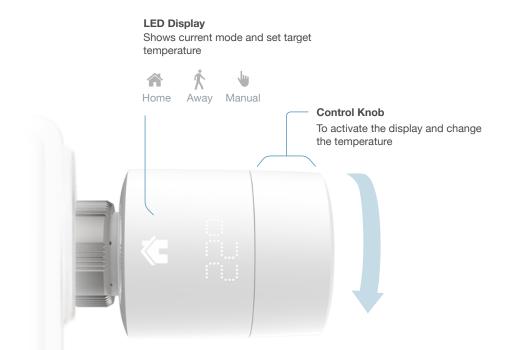

## MEET YOUR SMART RADIATOR THERMOSTAT

The tado° Smart Radiator Thermostat simply replaces the old conventional thermostatic radiator valve head.

# MANUAL CONTROL (BOOST)

You can change the temperature temporarily without modifying the Smart Schedule.

#### **On the Device**

Changing the temperature sets tado° to Manual Control (the hand icon is shown).

To return to the Smart Schedule simply turn the control knob until the hand icon changes to the home icon.

\* You can set the Manual Control default duration on the device in the settings of the App.