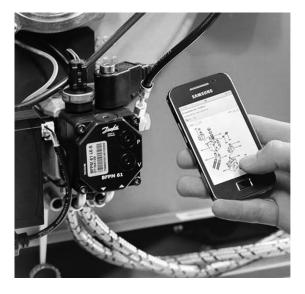

## Finding wearing parts

The wearing parts that have to be serviced can be identified and ordered via the Viessmann spare part app.

4768699 GB 2/2021 Please keep safe.

| Steps to be followed |                                                          |           |
|----------------------|----------------------------------------------------------|-----------|
|                      |                                                          |           |
| Step                 |                                                          | Completed |
| 1.                   | Shutting down the system                                 |           |
| 2.                   | Checking the safety valve function                       |           |
| 3.                   | Cleaning the inside of the DHW cylinder                  |           |
| 4.                   | Reassembling the DHW cylinder                            |           |
| 5.                   | Checking the connections on the water side for tightness |           |