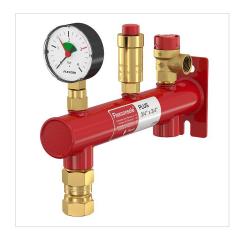

## 27996 - Flexconsole Plus 3/4 exp.vessel 8-25L

| Description |        | Flexconsole Plus 3/4 exp.vessel 8-25L |
|-------------|--------|---------------------------------------|
| Article     |        | 27996                                 |
| Model       |        | Flexconsole Plus                      |
| Connection  | Α      | Rp <sup>3</sup> / <sub>4</sub> "      |
|             | В      | Rp <sup>3</sup> / <sub>4</sub> "      |
| Dimensions  | C [mm] | 234                                   |
|             | D [mm] | 275                                   |
|             | E [mm] | 41                                    |
|             | F [mm] | 236                                   |
|             | G [mm] | 130                                   |
|             | H [mm] | 50                                    |

### **Attributes**

| Tank size [I]                                                     | 2 - 25                                       |
|-------------------------------------------------------------------|----------------------------------------------|
| With automatic de-aerator                                         | Yes                                          |
| With pressure gauge                                               | Yes                                          |
| With pressure relief valve                                        | Yes                                          |
| With rapid coupling                                               | Yes                                          |
| Thread connection central heating                                 | Inner thread gas cylindrical (BSPP)          |
|                                                                   |                                              |
| Thread connection, tank                                           | Inner thread gas cylindrical (BSPP)          |
| Thread connection, tank Size of central heating thread connection | Inner thread gas cylindrical (BSPP) 3/4 inch |
| Size of central heating thread                                    |                                              |
| Size of central heating thread connection                         | 3/4 inch                                     |