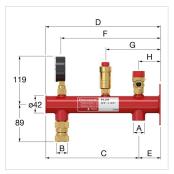

## 27996 - Flexconsole Plus 3/4 exp.vessel 8-25L

| Description |        | Flexconsole Plus 3/4 exp.vessel 8-25L |
|-------------|--------|---------------------------------------|
| Article     |        | 27996                                 |
| Model       |        | Flexconsole Plus                      |
| Connection  | Α      | Rp <sup>3</sup> / <sub>4</sub> "      |
|             | В      | Rp <sup>3</sup> / <sub>4</sub> "      |
| Dimensions  | C [mm] | 234                                   |
|             | D [mm] | 275                                   |
|             | E [mm] | 41                                    |
|             | F [mm] | 236                                   |
|             | G [mm] | 130                                   |
|             | H [mm] | 50                                    |