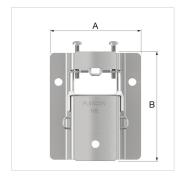

## 27913 - Flexcon vessel support MB 2

| Description |        | Flexcon MB2 vessel support bracket |
|-------------|--------|------------------------------------|
| Article     |        | 27913                              |
| Model       |        | МВ                                 |
| Dimensions  | A [mm] | 94                                 |
|             | B [mm] | 113                                |
|             | C [mm] | 26                                 |