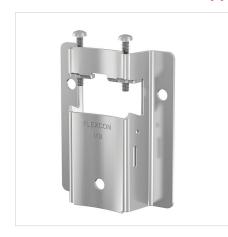

## 27913 - Flexcon vessel support MB 2

| Description |        | Flexcon MB2 vessel support bracket |
|-------------|--------|------------------------------------|
| Article     |        | 27913                              |
| Model       |        | МВ                                 |
| Dimensions  | A [mm] | 94                                 |
|             | B [mm] | 113                                |
|             | C [mm] | 26                                 |