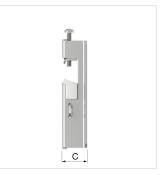

## 27913 - Flexcon vessel support MB 2

| Description |        | Flexcon MB2 vessel support bracket |
|-------------|--------|------------------------------------|
| Article     |        | 27913                              |
| Model       |        | МВ                                 |
| Dimensions  | A [mm] | 94                                 |
|             | B [mm] | 113                                |
|             | C [mm] | 26                                 |