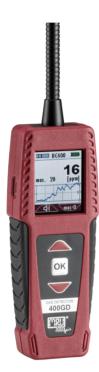

## GD400- Professional Gas Leak Detector for natural gas, LPG and Hydrogen

| Suitable for Natural Gas, LPG and Hydrogen |
|--------------------------------------------|
| Display concentration in ppm, %LEL, %      |
| Adjustable alarm thresholds                |
| Acoustic and vibration alarm               |
| Large TFT graphic colour display           |
| Plug and play pre-calibrated sensor head   |
| Long Lasting Li-ION rechargeable batteries |
| Graphical visualization                    |
|                                            |

**Displays Example** 

| Specifications at a glance |                                                                            |
|----------------------------|----------------------------------------------------------------------------|
| CH4                        | 0-100 %LEL /0-44.000 ppm                                                   |
| C3H8                       | 0-100% LEL/0-17.000 ppm                                                    |
| H2                         | 0-100% LEL/0-40.000 ppm                                                    |
| Units                      | PPM, % LEL, %                                                              |
| Power                      | Li-Ion Rechargeable batteries, 20hrs operation                             |
| Display                    | TFT graphic colour                                                         |
| Dimension                  | 135 x 50 x 25 mm (L x W x D)                                               |
| Weight                     | approx. 230 g (without sensor)                                             |
| Included                   | Main unit, sniffer sensor, wall charger& USB lead, calibration certificate |
| Ordering Code:             | GD400-HC402                                                                |