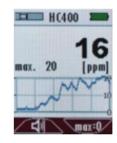

**Displays Example** 

| Specifications at a glance |                                                                            |
|----------------------------|----------------------------------------------------------------------------|
| CH4                        | 0-100 %LEL /0-44.000 ppm                                                   |
| C3H8                       | 0-100% LEL/0-17.000 ppm                                                    |
| H2                         | 0-100% LEL/0-40.000 ppm                                                    |
| Units                      | PPM, % LEL, %                                                              |
| Power                      | Li-Ion Rechargeable batteries, 20hrs operation                             |
| Display                    | TFT graphic colour                                                         |
| Dimension                  | 135 x 50 x 25 mm (L x W x D)                                               |
| Weight                     | approx. 230 g (without sensor)                                             |
| Included                   | Main unit, sniffer sensor, wall charger& USB lead, calibration certificate |
| Ordering Code:             | GD400-HC402                                                                |