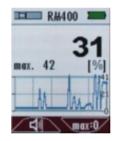

**Displays Example** 

| Specifications at a glance |                                                                            |
|----------------------------|----------------------------------------------------------------------------|
| CH4                        | 0-100 %LEL /0-44.000 ppm                                                   |
| C3H8                       | 0-100% LEL/0-17.000 ppm                                                    |
| H2                         | 0-100% LEL/0-40.000 ppm                                                    |
| Units                      | PPM, % LEL, %                                                              |
| Power                      | Li-Ion Rechargeable batteries, 20hrs operation                             |
| Display                    | TFT graphic colour                                                         |
| Dimension                  | 135 x 50 x 25 mm (L x W x D)                                               |
| Weight                     | approx. 230 g (without sensor)                                             |
| Included                   | Main unit, sniffer sensor, wall charger& USB lead, calibration certificate |
| Ordering Code:             | GD400-HC402                                                                |