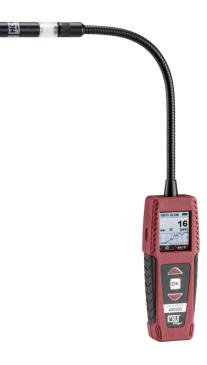

## GD400- Professional Gas Leak Detector for natural gas, LPG and Hydrogen

| Suitable for Natural Gas, LPG and Hydrogen |
|--------------------------------------------|
| Display concentration in ppm, %LEL, %      |
| Adjustable alarm thresholds                |
| Acoustic and vibration alarm               |
| Large TFT graphic colour display           |
| Plug and play pre-calibrated sensor head   |
| Long Lasting Li-ION rechargeable batteries |
| Graphical visualization                    |
|                                            |

**Displays Example** 

| Specifications at a glance |                                                                            |
|----------------------------|----------------------------------------------------------------------------|
| CH4                        | 0-100 %LEL /0-44.000 ppm                                                   |
| C3H8                       | 0-100% LEL/0-17.000 ppm                                                    |
| H2                         | 0-100% LEL/0-40.000 ppm                                                    |
| Units                      | PPM, % LEL, %                                                              |
| Power                      | Li-Ion Rechargeable batteries, 20hrs operation                             |
| Display                    | TFT graphic colour                                                         |
| Dimension                  | 135 x 50 x 25 mm (L x W x D)                                               |
| Weight                     | approx. 230 g (without sensor)                                             |
| Included                   | Main unit, sniffer sensor, wall charger& USB lead, calibration certificate |
| Ordering Code:             | GD400-HC402                                                                |