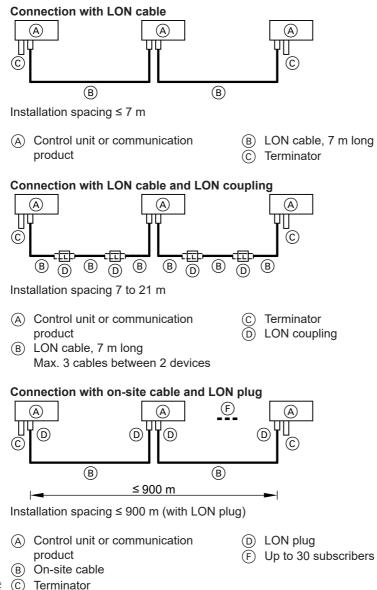

### Making the LON connection

The Viessmann LON is designed for "line" bus topology with a terminator at both ends (accessories).

The transfer distances for LON are subject to the electrical properties of the relevant cable. For this reason, only use the specified cable types. Use only one cable type within each LON.

Cable types (on site):

- 2-core cable, CAT5, screened
- JY(St)Y 2 x 2 x 0.8 mm (telephone cable)

Observe the requirements for cabling and operation of the LON interface FTT 10-A.

All Viessmann appliances are connected with RJ45 connectors. The Viessmann LON always requires cores "1" and "2" plus the screen. The cores are interchangeable.

## **Connection versions**

#### Connection with LON cable, on-site cable and LON socket

Installation spacing ≤ 900 m (with LON sockets)

- Control unit or communication product
- B LON cable, 7 m long
- © Terminator

D LON sockets

- E) On-site cable
- Dip to 30 subscribers