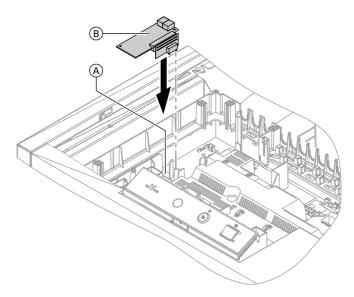

## Vitotronic 100, 200, 300, type C...

- Vitotronic 100, type CC1E
- Vitotronic 200, type CO1E
- Vitotronic 300, type CM1E

(A) Main control unit PCB

(B) LON communication module

- Vitotronic 100, type CC1I
- Vitotronic 200, type CO1I
- Vitotronic 300, type CM1I

(A) Main control unit PCB