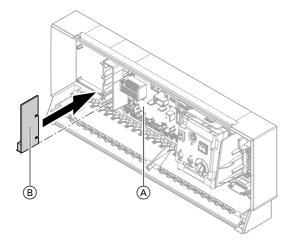

## Vitotronic 200, type KO1B, KO2B

Type KO1B is shown

(A) Main control unit PCB

(B) LON communication module