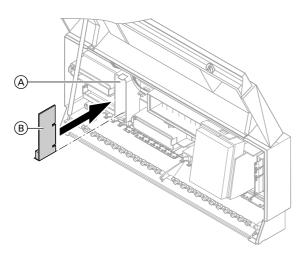

## Vitotronic 100, 200, 300, type C...

- Vitotronic 100, type CC1E
- Vitotronic 200, type CO1E
- Vitotronic 300, type CM1E

(A) Main control unit PCB

(B) LON communication module

- Vitotronic 100, type CC1I
- Vitotronic 200, type CO1I
- Vitotronic 300, type CM1I

(A) Main control unit PCB