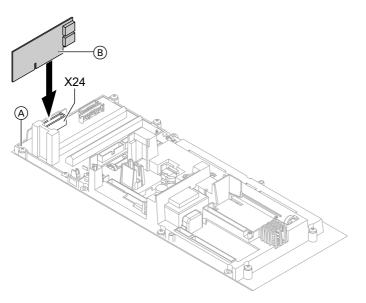

### Vitotronic 200, type FO1 and Vitotronic 300, type FW1

(A) PCB heat distribution control

(B) LON communication module