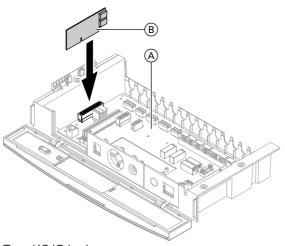

## Vitotronic 100, 200, 300, 300-K, 333, 050, 200-H

- Vitotronic 100, type GC1, GC1B, GC4, GC4B
- Vitotronic 200, type GW1, GW1B, GW4B
- Vitotronic 050 and 200-H, type HK1W, HK3W
- Vitotronic 300, type GW2, GW2B, GW4, GW4B
- Vitotronic 300-K, type MW1, MW1B, MW2, MW2B
- Vitotronic 333, type MW2

(A) Main control unit PCB

(B) LON communication module