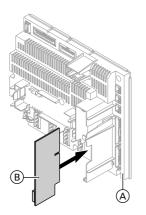

- Vitotronic 200, type GW1, GW1B, GW4B
- Vitotronic 050 and 200-H, type HK1W, HK3W
- Vitotronic 300, type GW2, GW2B, GW4, GW4B
- Vitotronic 300-K, type MW1, MW1B, MW2, MW2B
- Vitotronic 333, type MW2



(A) Main control unit PCB

(B) LON communication module

## Vitotronic 100, 200, 300, type C...

- Vitotronic 100, type CC1E
- Vitotronic 200, type CO1E
- Vitotronic 300, type CM1E



(A) Main control unit PCB

(B) LON communication module

- Vitotronic 100, type CC1I
- Vitotronic 200, type CO1I
- Vitotronic 300, type CM1I



(A) Main control unit PCB

## Vitotronic 200, type KO1B, KO2B



Type KO1B is shown

(A) Main control unit PCB

(B) LON communication module

## Vitotronic 050 and 200-H, type HK1M



(A) Main control unit PCB

## Heat pump control units

Vitotronic 200, type WO1...



- (A) Controller and sensor PCB(B) LON communication module

#### WPR300



(A) Sensor PCB

Vitotronic 200, type GC7B, HO2B, HO1...



(A) Main PCB

## Vitotronic 200, type KW6...



(A) Main PCB



### Vitotronic 200, type FO1 and Vitotronic 300, type FW1

(A) PCB heat distribution control

(B) LON communication module

### Making the LON connection

The Viessmann LON is designed for "line" bus topology with a terminator at both ends (accessories).

The transfer distances for LON are subject to the electrical properties of the relevant cable. For this reason, only use the specified cable types. Use only one cable type within each LON.

Cable types (on site):

- 2-core cable, CAT5, screened
- JY(St)Y 2 x 2 x 0.8 mm (telephone cable)

Observe the requirements for cabling and operation of