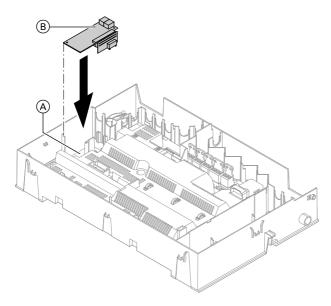

## Vitotronic 100, 200, 300, 300-K, 333, 050, 200-H

- Vitotronic 100, type GC1, GC1B, GC4, GC4B
- Vitotronic 200, type GW1, GW1B, GW4B
- Vitotronic 050 and 200-H, type HK1W, HK3W
- Vitotronic 300, type GW2, GW2B, GW4, GW4B
- Vitotronic 300-K, type MW1, MW1B, MW2, MW2B
- Vitotronic 333, type MW2

(A) Main control unit PCB

(B) LON communication module