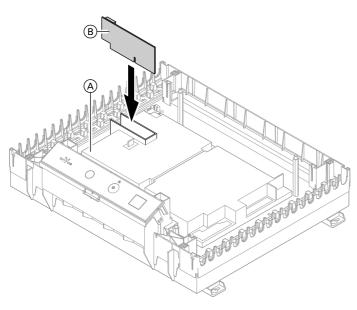

## Vitotronic 200, type KO1B, KO2B

Type KO1B is shown

(A) Main control unit PCB

(B) LON communication module