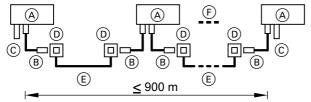

#### Connection with LON cable, on-site cable and LON socket

Installation spacing ≤ 900 m (with LON sockets)

- Control unit or communication product
- B LON cable, 7 m long
- © Terminator

D LON sockets

- E) On-site cable
- Dip to 30 subscribers

### Making the LON connection

The Viessmann LON is designed for "line" bus topology with a terminator at both ends (accessories).

The transfer distances for LON are subject to the electrical properties of the relevant cable. For this reason, only use the specified cable types. Use only one cable type within each LON.

Cable types (on site):

- 2-core cable, CAT5, screened
- JY(St)Y 2 x 2 x 0.8 mm (telephone cable)

Observe the requirements for cabling and operation of the LON interface FTT 10-A.

All Viessmann appliances are connected with RJ45 connectors. The Viessmann LON always requires cores "1" and "2" plus the screen. The cores are interchangeable.