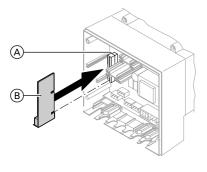

## Heat pump control units

Vitotronic 200, type WO1...

- (A) Controller and sensor PCB(B) LON communication module

#### WPR300

(A) Sensor PCB

Vitotronic 200, type GC7B, HO2B, HO1...

(A) Main PCB