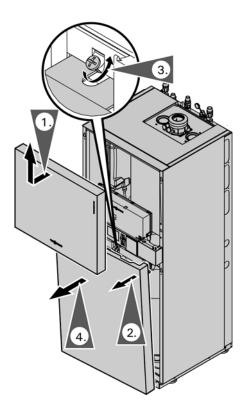

#### **Removing the Front Panels**

- 1. Remove the front upper panel.
- 2. Tilt and remove the lower front panel.
- 3. Remove the retaining screw and set aside.
- 4. Remove the lower front panel.

#### Fitting the front panels

- 1. Set in lower front panel.
- 2. Insert and tighten the retaining screw.
- 3. Install lower front panel.
- 4. Install upper front panel.

Viessmann Manufacturing Company Inc. 750 McMurray Road Waterloo, Ontario • N2V 2G5 • Canada **TechInfo Line 1-888-484-8643** 1-800-387-7373 • Fax (519) 885-0887 www.viessmann.ca • info@viessmann.ca Viessmann Manufacturing Company (U.S.) Inc. 45 Access Road Warwick, Rhode Island • 02886 • USA **TechInfo Line 1-888-484-8643** 1-800-288-0667 • Fax (401) 732-0590 www.viessmann-us.com • info@viessmann-us.com