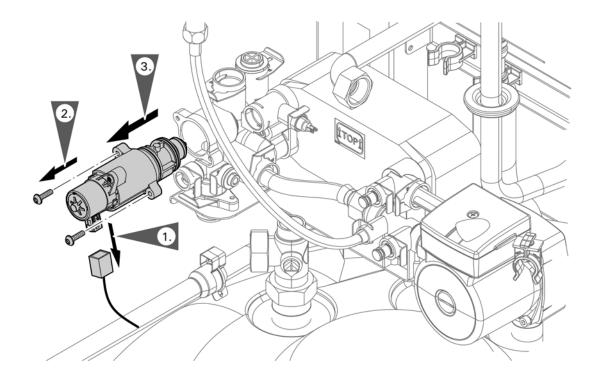

## **Replacing the Valve Insert**

- 1. Pull off cable from valve insert.
- 2. Remove 2 valve insert screws.
- 3. Pull valve insert straight out.
- Install new valve insert in reverse order. Torque screws to 35 lb.in (4 Nm).

#### 

Residual water may leak out during disassembly.